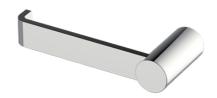

### PORTO COLLECTION

Tissue Holder Model 137151L

Includes Rosette: 40X4mm

Without Rosette

#### With Rosette