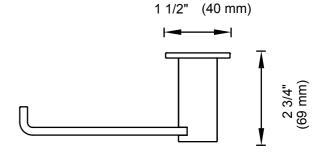

### PORTO COLLECTION

Tissue Holder Model 137151L

Includes Rosette: 40X4mm

Without Rosette

#### With Rosette