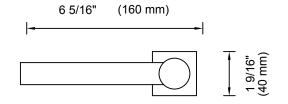

### PORTO COLLECTION

Tissue Holder Model 137151L

Includes Rosette: 40X4mm

Without Rosette