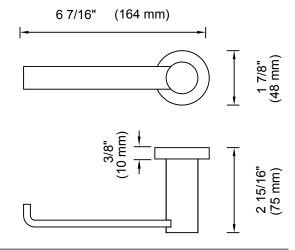

## PORTO COLLECTION

Large Round Rosette 137RDLG 48X10mm

Small Square Rosette 277SQSM 40X4mm

Large Square Rosette 277SQLG 45X12mm