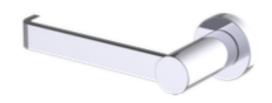

### PORTO COLLECTION

Tissue Holder Model 137151L

Includes Rosette: 40X4mm

Without Rosette

#### With Rosette