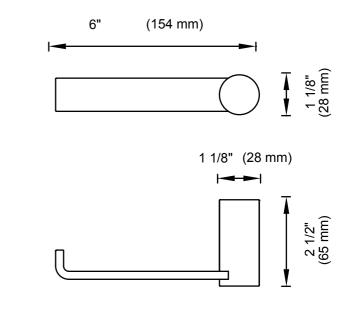

### PORTO COLLECTION

Tissue Holder Model 137151L

Includes Rosette: 40X4mm

Without Rosette