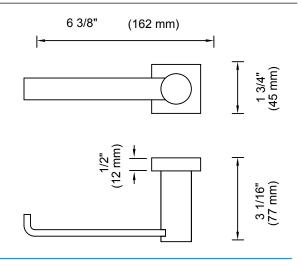

### PORTO COLLECTION

Tissue Holder Model 137151L

Includes Rosette: 40X4mm

Without Rosette