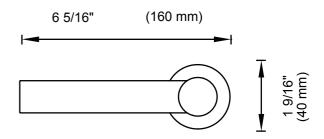

KARTNERS

### PORTO COLLECTION

Tissue Holder Model 137151L

Includes Rosette: 40X4mm

Without Rosette



#### With Rosette



#### **FEATURES**

Modern styling Durable finishes Consealed installation

#### WARRANTY

Lifetime limited (Residential use) One Year (Commercial use)

#### FINISHES STOCKED IN

Polished Chrome (99) Matte Black (48)
Polished Nickel (68) Brushed Nickel (81)

#### SPECIAL FINISHES AVAILABLE

Antique Nickel (91)
Brushed Gold (22)
Black Nickel (40)
Polished Brass (78)
Polished Brass (72)
Brushed Chrome (85)
Brushed Bronze (25)
Antique Brass (69)
Oil Rubbed Bronze (21)
Gunmetal (43)

Glossy White (62) Unlacquered brass (75)
Matte White (26) New World Bronze (80)

# MOUNTING HARDWARE Mounting kit included

Please see optional purchases for additional rosette options.







Note: Dimensions and specifications are subject to change without notice.



**Rosettes stocked In:** Polished Chrome, Brushed Nickel, Polished Nickel, Matte Black. See Page 1 for Special Fnishes.

## PORTO COLLECTION

Large Round Rosette 137RDLG 48X10mm





Small Square Rosette 277SQSM 40X4mm







Large Square Rosette 277SQLG 45X12mm