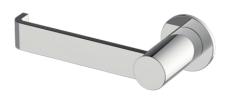

### PORTO COLLECTION

Tissue Holder Model 137151L

Includes Rosette: 40X4mm

Without Rosette

#### With Rosette