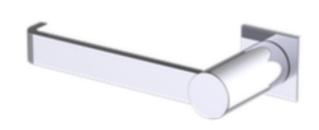

## PORTO COLLECTION

Large Round Rosette 137RDLG 48X10mm

Small Square Rosette 277SQSM 40X4mm

Large Square Rosette 277SQLG 45X12mm