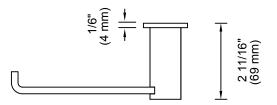

### PORTO COLLECTION

Tissue Holder Model 137151L

Includes Rosette: 40X4mm

Without Rosette

#### With Rosette