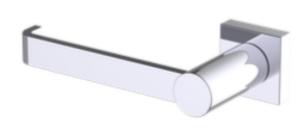

### PORTO COLLECTION

Tissue Holder Model 137151L

Includes Rosette: 40X4mm

Without Rosette