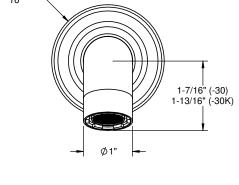

## **Codes/Standards**

- Product meets or exceeds the following: ASME A112.18.1/CSA B125.1

(TS-30K-30 SHOWN)

|                                       | THROUGH-HOLE SPECIFICATIONS |     |            |          |
|---------------------------------------|-----------------------------|-----|------------|----------|
|                                       |                             | MIN | RECOMENDED | MAX      |
|                                       | SPOUT                       | Ø1" | Ø1-1/4"    | Ø1-9/16" |
| ALL DIMENSIONS SHOWN TO NEAREST 1/16" |                             |     |            |          |