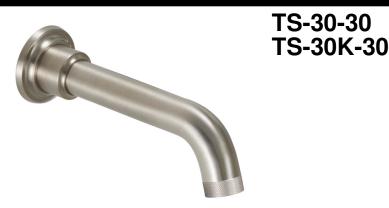

WALL TUB SPOUT

## **Features**

- Maximum 6-7/16" wall to center Max flow rate: 16 gpm (60.6 L/m) at 60 psi For use with Style Therm, 3-VR or 2-VR valves
- Solid brass construction Over 30 finishes including 15 PVD finishes .