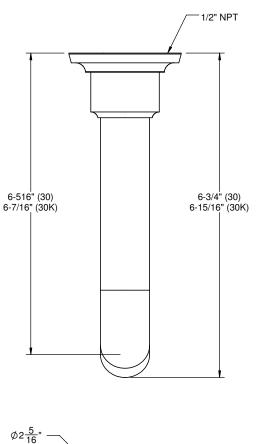

## **Features**

- Maximum 6-7/16" wall to center Max flow rate: 16 gpm (60.6 L/m) at 60 psi For use with Style Therm, 3-VR or 2-VR valves
- Solid brass construction Over 30 finishes including 15 PVD finishes .

## **Codes/Standards**

- Product meets or exceeds the following: ASME A112.18.1/CSA B125.1

(TS-30K-30 SHOWN)

|                                       | THROUGH-HOLE SPECIFICATIONS |     |            |          |
|---------------------------------------|-----------------------------|-----|------------|----------|
|                                       |                             | MIN | RECOMENDED | MAX      |
|                                       | SPOUT                       | Ø1" | Ø1-1/4"    | Ø1-9/16" |
| ALL DIMENSIONS SHOWN TO NEAREST 1/16" |                             |     |            |          |