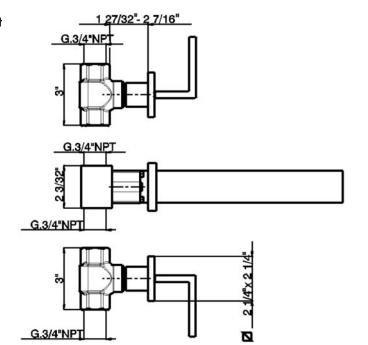

#### **FEATURES**

- 3-hole wall mounted valves and spout
- Lever handles only
- 3 x 1 3/8" hole cutouts
- Ceramic disc valves, 1/4-turn
- Spout and valve housing made of solid brass
- 3/4" sidevalves
- 8 3/4" to 9 11/32" spout reach
- Polished Nickel not available
- 1/2" extension kit for sidevalves available.
  Order ZA00050 (2 pieces)
- No extension for spout available
- Spout connection and rough for wall valves are an integrated assembly. Do not set finished wall until the rough assembly is installed