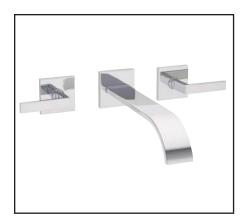

# WAVE 3-Hole Wall Mounted Built-In Bathtub Filler with Lever Handles

ROHL Modern Bath

**WA721L** 

#### **FEATURES**

- 3-hole wall mounted valves and spout
- Lever handles only
- 3 x 1 3/8" hole cutouts
- Ceramic disc valves, 1/4-turn
- Spout and valve housing made of solid brass
- 3/4" sidevalves
- 8 3/4" to 9 11/32" spout reach
- Polished Nickel not available
- 1/2" extension kit for sidevalves available.
  Order ZA00050 (2 pieces)
- No extension for spout available
- Spout connection and rough for wall valves are an integrated assembly. Do not set finished wall until the rough assembly is installed

#### **COLORS/FINISHES**

- Polished Chrome
- Satin Nickel