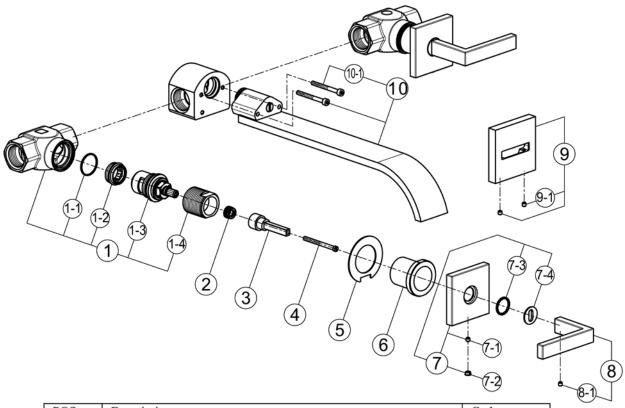

## WA721L Spare Parts

| POS. | Description                                       | Code       |
|------|---------------------------------------------------|------------|
| 1    | Concealed stop cock 3/4" for hot water            | ZZ 94945 0 |
| 1    | Concealed stop cock 3/4" for cold water           | ZA 10331 3 |
| 1-1  | Gasket copper                                     | ZZ 92657 0 |
| 1-2  | Seat 3/4"                                         | ZZ 92659 0 |
| 1-3  | Ceramic headvalve 3/4" left 90° (for hot water)   | ZZ 94252 0 |
| 1-3  | Ceramic headvalve 3/4" right 90° (for cold water) | ZZ 93665 0 |
| 1-4  | Reduction for escutcheon                          | ZZ 92682 0 |
| 2    | Complete broached reduction piece                 | ZZ 93330 0 |
| 3    | Extension for headvalve                           | ZZ 94739 0 |
| 4    | Screw M.4x45                                      | ZZ 94733 0 |
| 5    | Shaped gasket                                     | ZZ 94742 0 |
| 6    | Holder                                            | ZZ94743 0  |
| 7    | Escutcheon                                        | ZZ 94703 0 |
| 7-1  | Screw stainless steel M.4x4                       | ZZ 93328 0 |
| 7-2  | Hole covering cap                                 | ZZ 93371 0 |
| 7-3  | Plastic ring                                      | ZZ 94704 0 |
| 7-4  | Hole covering plate                               | ZZ 94705 0 |
| 8    | Handle "WA" for hot water                         | ZZ 94710 0 |
| 8-1  | Screw stainless steel M.4x4                       | ZZ 93328 0 |
| 8    | Handle "WA" for cold water                        | ZZ 94706 0 |
| 8-1  | Screw stainless steel M.4x4                       | ZZ 93328 0 |
| 9    | Escutcheon for built-in spout                     | ZZ 94946 0 |
| 9-1  | Screw stainless steel M.4x4                       | ZZ 93328 0 |
| 10   | Spout                                             | ZZ 94947 0 |
| 10-1 | Screw M.4x40                                      | ZZ 94937 0 |