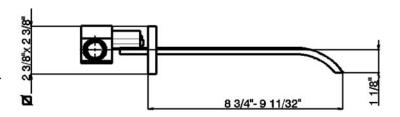

#### **FEATURES**

- 3-hole wall mounted valves and spout
- Lever handles only
- 3 x 1 3/8" hole cutouts
- Ceramic disc valves, 1/4-turn
- Spout and valve housing made of solid brass
- 3/4" sidevalves
- 8 3/4" to 9 11/32" spout reach
- Polished Nickel not available
- 1/2" extension kit for sidevalves available.
  Order ZA00050 (2 pieces)
- No extension for spout available
- Spout connection and rough for wall valves are an integrated assembly. Do not set finished wall until the rough assembly is installed