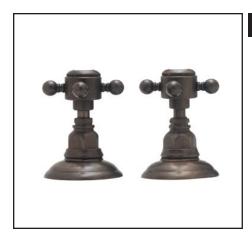

## Set of Hot and Cold 3/4" Sidevalves

ROHL Italian Country Bath Collection

A7422LM (Metal Levers)

A7422LP (Porcelain Levers)

A7422XM (Cross Handles)

A7422LH (Hex Metal Levers)

A7422LC (Swarovski® Crystal Levers)

#### **FEATURES**

- For use on bathtubs with integrated tub spouts
- 3/4" sidevalves
- 2 x 1 5/16" cutouts
- 1/4-turn ceramic valves

#### **COLORS/FINISHES**

- Polished Chrome
- Polished Nickel
- Satin Nickel
- Tuscan Brass
- Inca Brass
- Old Iron\*