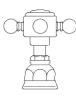

## Set of Hot and Cold 3/4" Sidevalves

ROHL Italian Country Bath Collection

A7422LM (Metal Levers)

A7422LP (Porcelain Levers)

A7422XM (Cross Handles)

A7422LH (Hex Metal Levers)

A7422LC (Swarovski® Crystal Levers)

A7422XC (Swarovski® Crystal Cross Handles)

### **WARRANTY**

- Limited Lifetime\*
- \* No Warranty on Tuscan Brass Finish (TCB)

\*Old Iron finish only available for A7422LM and A7422XM

A7422LH

A7422LC

A7422XM

A7422XC