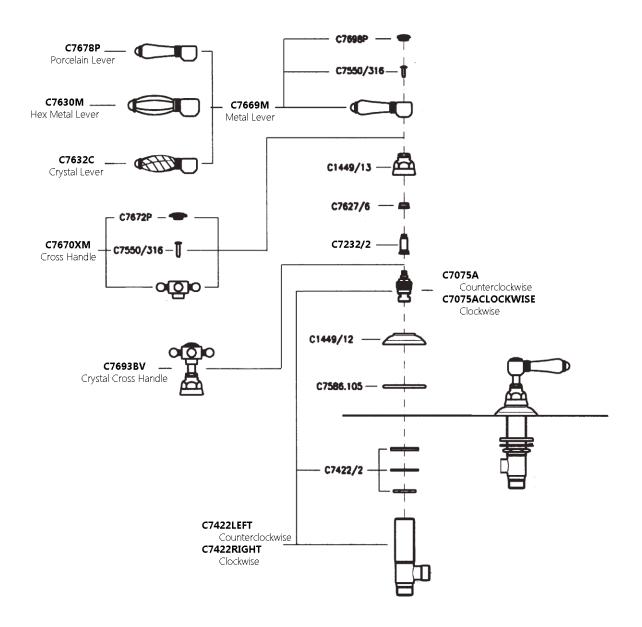

## Set of Hot and Cold 3/4" Sidevalves

ROHL Italian Country Bath Collection

A7422LM (Metal Levers)

A7422LP (Porcelain Levers)

A7422XM (Cross Handles)

A7422LH (Hex Metal Levers)

A7422LC (Swarovski® Crystal Levers)

A7422XC (Swarovski® Crystal Cross Handles)

#### **FEATURES**

- For use on bathtubs with integrated tub spouts
- 3/4" sidevalves
- 2 x 1 5/16" cutouts
- 1/4-turn ceramic valves

#### **COLORS/FINISHES**

- Polished Chrome
- Polished Nickel
- Satin Nickel
- Tuscan Brass
- Inca Brass
- Old Iron\*

### **WARRANTY**

- Limited Lifetime\*
- \* No Warranty on Tuscan Brass Finish (TCB)

\*Old Iron finish only available for A7422LM and A7422XM









A7422LH

A7422LC



A7422XM

A7422XC



# A7422 Spare Parts