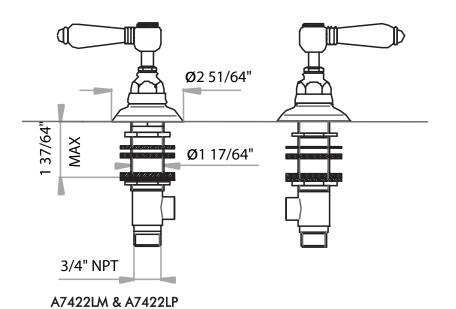

## Set of Hot and Cold 3/4" Sidevalves

ROHL Italian Country Bath Collection

A7422LM (Metal Levers)

A7422LP (Porcelain Levers)

A7422XM (Cross Handles)

A7422LH (Hex Metal Levers)

A7422LC (Swarovski® Crystal Levers)

#### **FEATURES**

- For use on bathtubs with integrated tub spouts
- 3/4" sidevalves
- 2 x 1 5/16" cutouts
- 1/4-turn ceramic valves