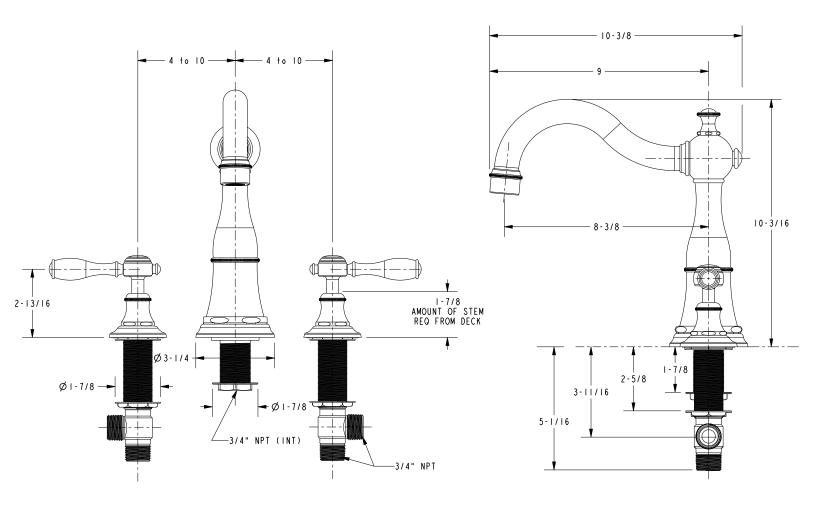

|  |                                                                  | \$ 9          | •                               |  |

### **Product Specification**: Add "Color / Finish" suffix to Model number, below.

The Roman Tub Deck Trim shall be made of solid brass construction. Roman Tub Deck Trim shall incorporate ADA compliant traditional lever handles. Product shall incorporate a 6-5/16" (16.0 cm) spout height at outlet and a 8-3/8" (21.3 cm) spout reach (c-c). Rough valve kit shall incorporate brass valve bodies with quarter-turn washerless ceramic disc 3/4" valve cartridges and a quick-connect spout fitting. Roman Tub Deck Trim shall be Newport Brass Model 3-1776/\_\_\_\_ and Newport Brass rough valve kit shall be 1-586.

# 3-1776

### **PRODUCT DIMENSIONS** (Units are in inches)