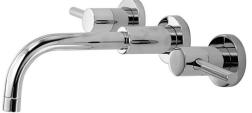

### **Wall-Mounted Lavatory Faucet**

- Solid brass construction
- · ADA compliant contemporary lever handles
- 8-1/4" (21.0 cm) spout reach (wall-to-center)
- 1/2" NPT spout inlet fitting
- Intended for use with Newport Brass rough valve as specified (Required Accessory)
- Rough valve incorporates a brass valve body assembly
- Rough valve incorporates quarter-turn washerless ceramic disc valve cartridges

## **Product Specification** Add "Color / Finish" suffix to Model number, below.

The Wall-Mounted Lavatory Faucet shall be made of solid brass construction. Wall-Mounted Lavatory Faucet shall incorporate ADA compliant lever handles and a 8-1/4" (21.0 cm) spout (wall-to-center) that incorporates a 1/2" NPT inlet fitting. Rough valve shall incorporate a brass valve body assembly and quarter-turn washerless ceramic disc valve cartridges. Wall-Mounted Lavatory Faucet shall be Newport Brass Model 3-1501/\_\_\_\_ and Newport Brass rough valve shall be 1-532.