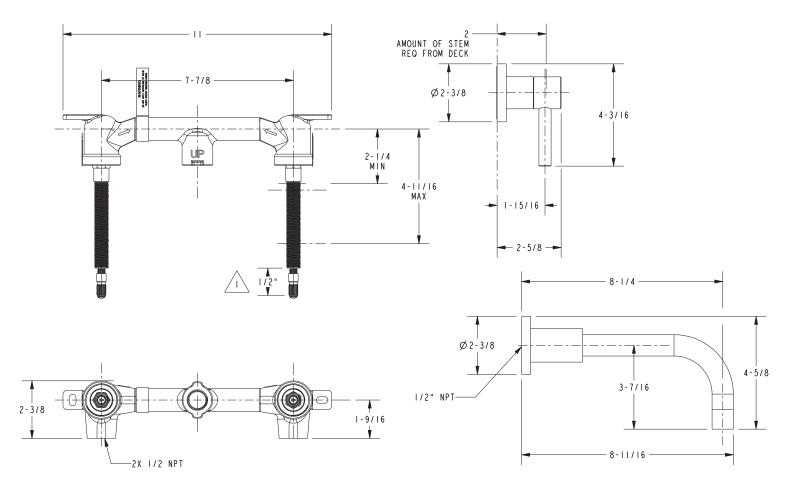

## PRODUCT DIMENSIONS (Units are in inches)

### **Wall-Mounted Lavatory Faucet**

- Solid brass construction
- · ADA compliant contemporary lever handles
- 8-1/4" (21.0 cm) spout reach (wall-to-center)
- 1/2" NPT spout inlet fitting
- Intended for use with Newport Brass rough valve as specified (Required Accessory)
- Rough valve incorporates a brass valve body assembly
- Rough valve incorporates quarter-turn washerless ceramic disc valve cartridges

## **Product Specification** Add "Color / Finish" suffix to Model number, below.

The Wall-Mounted Lavatory Faucet shall be made of solid brass construction. Wall-Mounted Lavatory Faucet shall incorporate ADA compliant lever handles and a 8-1/4" (21.0 cm) spout (wall-to-center) that incorporates a 1/2" NPT inlet fitting. Rough valve shall incorporate a brass valve body assembly and quarter-turn washerless ceramic disc valve cartridges. Wall-Mounted Lavatory Faucet shall be Newport Brass Model 3-1501/\_\_\_\_ and Newport Brass rough valve shall be 1-532.