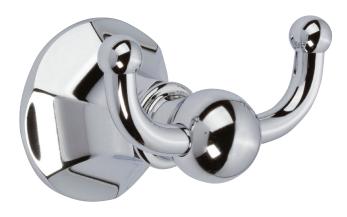

### Robe Hook 1200-1660

#### **Product Specification** Add "Color / Finish" suffix to Model number, below.

The Double Robe Hook shall be made of solid brass construction. Double Robe Hook shall complement Newport Brass Metropole product series. Double Robe Hook shall be Newport Brass Model 1200-1660/\_\_\_\_ .