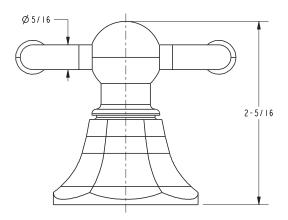

ial regulations



#### **Colors / Finishes**

- 10B: Oil Rubbed Bronze
- 15: Polished Nickel
- 15S: Satin Nickel PVD
- 26: Polished Chrome
- Other: Refer to the Newport Brass catalog for additional color/finish options.

#### **Specified Model**

| Model     | Description      | Colors   Finishes             |
|-----------|------------------|-------------------------------|
| 1200-1660 | Double Robe Hook | □ 10B □ 15 □ 15S □ 26 □ Other |

#### **Product Specification** Add "Color / Finish" suffix to Model number, below.

The Double Robe Hook shall be made of solid brass construction. Double Robe Hook shall complement Newport Brass Metropole product series. Double Robe Hook shall be Newport Brass Model 1200-1660/\_\_\_\_ .

## 1200-1660

### **PRODUCT DIMENSIONS** (Units are in inches)







# Metropole Robe Hook 1200-1660



t: 949.417.5207 | www.newportbrass.com ©2020 Brasstech, Inc.

Page 2 of 2 Spec\_1200-1660