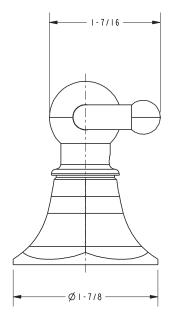

l regulations



#### **Colors / Finishes**

- 10B: Oil Rubbed Bronze
- 15: Polished Nickel
- 15S: Satin Nickel PVD
- 26: Polished Chrome
- Other: Refer to the Newport Brass catalog for additional color/finish options.

#### **Specified Model**

| Model     | Description      | Colors   Finishes             |
|-----------|------------------|-------------------------------|
| 1200-1660 | Double Robe Hook | □ 10B □ 15 □ 15S □ 26 □ Other |

#### **Product Specification** Add "Color / Finish" suffix to Model number, below.

The Double Robe Hook shall be made of solid brass construction. Double Robe Hook shall complement Newport Brass Metropole product series. Double Robe Hook shall be Newport Brass Model 1200-1660/\_\_\_\_ .

## 1200-1660

### **PRODUCT DIMENSIONS** (Units are in inches)







# Metropole Robe Hook 1200-1660



t: 949.417.5207 | www.newportbrass.com ©2020 Brasstech, Inc.

Page 2 of 2 Spec\_1200-1660