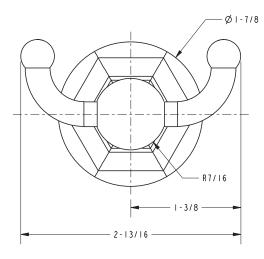

erial regulations



#### **Colors / Finishes**

- 10B: Oil Rubbed Bronze
- 15: Polished Nickel
- 15S: Satin Nickel PVD
- 26: Polished Chrome
- Other: Refer to the Newport Brass catalog for additional color/finish options.

#### **Specified Model**

| Model     | Description      | Colors   Finishes             |
|-----------|------------------|-------------------------------|
| 1200-1660 | Double Robe Hook | □ 10B □ 15 □ 15S □ 26 □ Other |

#### **Product Specification** Add "Color / Finish" suffix to Model number, below.

The Double Robe Hook shall be made of solid brass construction. Double Robe Hook shall complement Newport Brass Metropole product series. Double Robe Hook shall be Newport Brass Model 1200-1660/\_\_\_\_ .

## 1200-1660

### **PRODUCT DIMENSIONS** (Units are in inches)







# Metropole Robe Hook 1200-1660



t: 949.417.5207 | www.newportbrass.com ©2020 Brasstech, Inc.

Page 2 of 2 Spec\_1200-1660