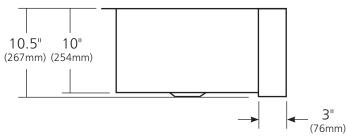

## **PRODUCT DETAILS**

- 33" x 22" x 10.5" OD (838mm x 559mm x 267mm)
- Lg Basin: 16.75" x 18" x 10" ID (425mm x 457mm x 254mm)
- Sm Basin: 11.75" x 18" x 10" ID (298mm x 457mm x 254mm)
- Hand hammered 16 gauge recycled copper
- Apron extends 3" (76mm) on sides
- 3.5" (89mm) drain opening
- Dimensions are not exact and may vary  $\pm .5^{\rm \prime\prime}$  (13mm)