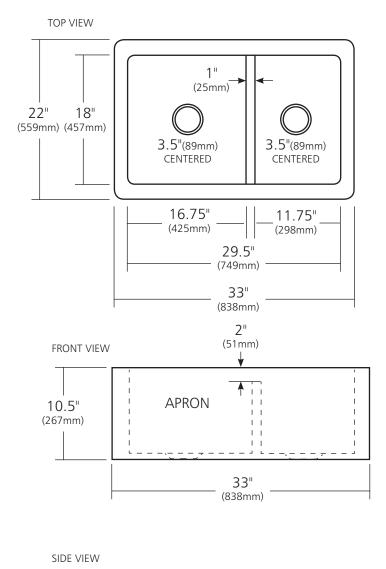

## **PRODUCT DETAILS**

- 33" x 22" x 10.5" OD (838mm x 559mm x 267mm)
- Lg Basin: 16.75" x 18" x 10" ID (425mm x 457mm x 254mm)
- Sm Basin: 11.75" x 18" x 10" ID (298mm x 457mm x 254mm)
- Hand hammered 16 gauge recycled copper
- Apron extends 3" (76mm) on sides
- 3.5" (89mm) drain opening
- Dimensions are not exact and may vary  $\pm .5^{\rm \prime\prime}$  (13mm)