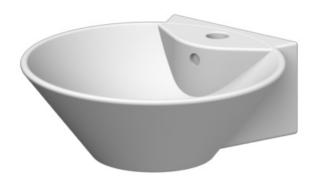

### **Features**

- With overflow.
- Modern design.

#### **Material**

White ceramic bathroom sink.

### Installation

Wall mount installation.

## **Configurations**

• Single Hole.

Nameek's One-Year Limited Warranty

See website for warranty information details.