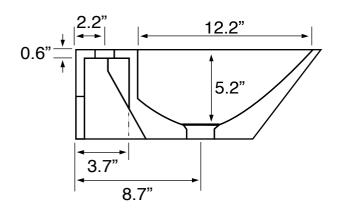

## **Technical Information**

Bowl type: Single Installation: Wall m

Installation: Wall mounted Bowl dimensions: Length: 15.7" Width: 12.2"

Depth: 5.2" 1.75"

Drain hole: 1.75" Faucet hole: 1.38" Hole configurations: 1