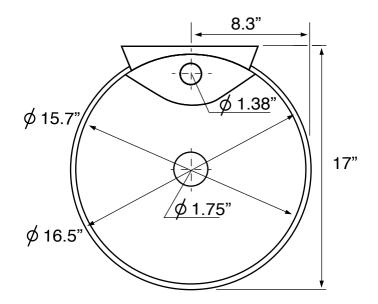

## **Technical Information**

Bowl type: Single Installation: Wall m

Installation: Wall mounted Bowl dimensions: Length: 15.7" Width: 12.2"

Depth: 5.2" 1.75"

Drain hole: 1.75" Faucet hole: 1.38" Hole configurations: 1