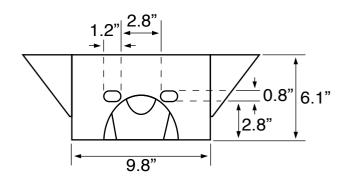

## **Technical Information**

Bowl type: Single Installation: Wall m

Installation: Wall mounted Bowl dimensions: Length: 15.7" Width: 12.2"

Depth: 5.2" 1.75"

Drain hole: 1.75" Faucet hole: 1.38" Hole configurations: 1