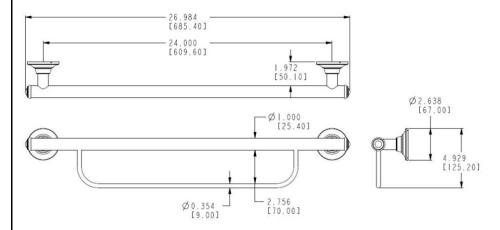

# **Dimensions:**

Stock Number:\_\_\_\_\_Grab Bar with Towel Bar
By Creative Specialties

25300 AL MOEN DRIVE • NORTH OLMSTED, OH 44070 CORPORATE HEADQUARTERS: (800) 321-8809 • FAX: (800) 848-6636 INTERNATIONAL: (440) 962-2000 • FAX: (440) 962-2726 CUSTOMER SERVICE (USA): 800-882-0116 • FAX: (888) 379-2720 WWW. MOEN.COM