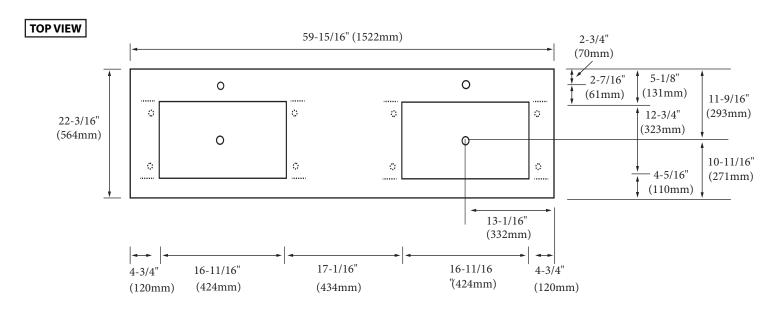

#### **FEATURES**

- Design: Quartzstone Countertop
- · Material: Quartz composite.
- Dimension: 59-15/16" (1522 mm)L x 22-3/16" (564 mm)W x 3/4" (20 mm)H
- Basin cut-out for Madeli under mount sink CB-2015
- Faucet hole(s): Single or 8" widespread.
- 4"H backsplash is included
- Packaging Dimensions: 63" (1600 mm) x 25"(635 mm) x 4"(102 mm)
- Gross Weight: 84 lbs (39 kg)