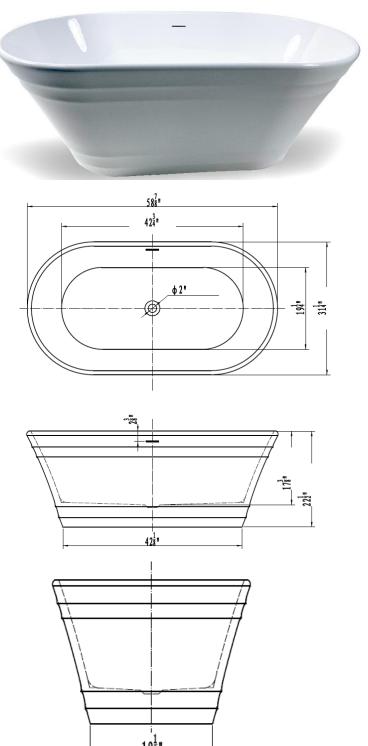

## PINEHURST5932

Luxart® ALTABELLA tubs are made from vacuum-formed acrylic sheets and have a deep, durable color layer. These versatile tubs are strong and lightweight, serving as the centerpiece of your bathroom. Pour into an AltaBella bath and enjoy a generous, deep soak like no other.

## **TECHINCAL SPECIFICATIONS**

| Height                 | 22.8 in    |
|------------------------|------------|
| Width                  | 31.5 in    |
| Depth                  | 17.5 in    |
| Length                 | 59.06 in   |
| Weight                 | 88 pounds  |
| Shipping Weight        | 103 pounds |
| Capacity (full)        | 66 Gallons |
| Capacity (to overflow) | 60 Gallons |
| Drain                  | Center     |
| Overflow               | Integrated |