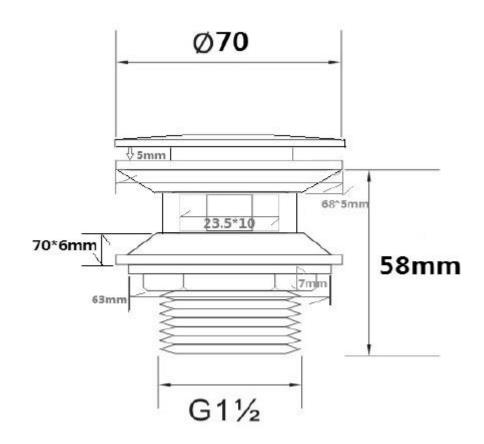

## **TECHINCAL SPECIFICATIONS**

Metal overflow drain cover. Integral bathtub drain assembly with integral overflow holes. Metal pop-up drain cover. Drain cover is interchangeable with different finish colors, purchased separately. Made of brass and metal components.