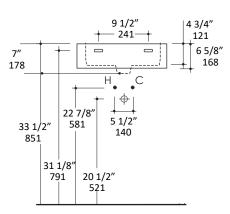

## **Specifications:**

**Installation:** Wall-mount or above-counter

**Exterior Dimensions:** 19 3/4"w x 19"d x 7"h

Material:PorcelainWeight:42 lbsOverflow:YesFinishes:001 - WhiteFaucet Holes:00 - no hole

01 - one centered hole

02 - two hole - center and right, 4" spread

03 - three hole, 8" spread

Faucet Hole Size: Ø 1 3/8"

Drain Hole Size: Ø 1 3/4"

#### 19" 483 19" 483 19" 489 19 3/4" 502