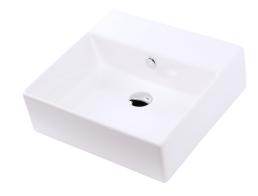

# AQUAMEDIA wall-mount or above-counter sink

5062A

## **Specifications:**

**Installation:** Wall-mount or above-counter

**Exterior Dimensions:** 19 3/4"w x 19"d x 7"h

Material:PorcelainWeight:42 lbsOverflow:YesFinishes:001 - WhiteFaucet Holes:00 - no hole

#### Features:

- · Porcelain sink with overflow
- Most standard American drains can also be used
- Unglazed back
- Unfinished bottom
- Wall-mount or above-counter installation
- · Wall-mounting bolts are included
- · It must be installed against a wall on the back
- Current cut-out template can be requested