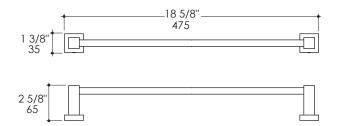

## **Product Specifications:**

Notes: Drawings provided herein are meant to give the user an idea of the product and are not made to scale. The size in inches is rounded up to the nearest 1/16".

LACAVA is committed to the highest level of customer service. Please feel free to contact us at 1-888-522-2823 (toll free) or by email at info@lacava.com for technical assistance or any general inquiries.