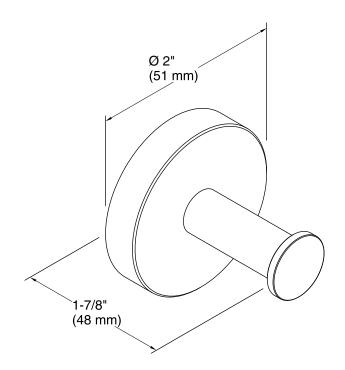

# **KOHLER**<sub>®</sub>

### Features

- Premium metal construction for durability.
- KOHLER finishes resist corrosion and tarnish.
- Coordinates with Elate faucets and accessories.

### Installation

• Tools and installation template included.



Codes/Standards None Applicable

KOHLER® Faucet Lifetime Limited Warranty KOHLER® Faucet Lifetime Limited Warranty See website for detailed warranty information.

## **Available Colors/Finishes**

Color tiles intended for reference only.

Color Code Description



- P Polished Chrome
- BN Vibrant® Brushed Nickel







#### **Technical Information**

All product dimensions are nominal.

#### Notes

Install this product according to the installation instructions.

CAUTION: Risk of personal injury. Do not install these products in any area where they are likely to be used inadvertently as a grab bar or support bar. These products are not designed or intended for use as a grab bar or support bar.