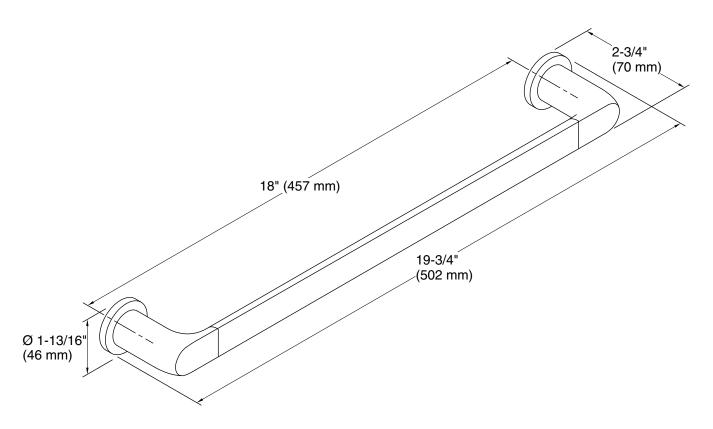

### **Features**

- 18" (457 mm) towel bar.
- Coordinates with other products in the Avid collection.

# **Technical Information**

All product dimensions are nominal.

Installation Type: Wall-mount

Material: Zinc, Brass