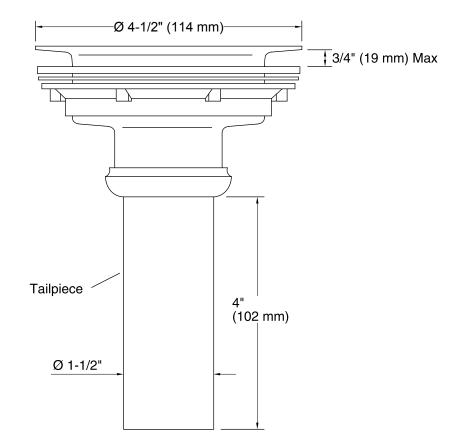

### Features

- 1-1/2" diameter connection.
- Includes 4" tailpiece.

### Installation

- Removable stainless steel basket strainer.
- Intended for sinks with standard 3-1/2" (89 mm) to 4" (102 mm) outlet.

Codes/Standards None Applicable

KOHLER<sup>®</sup> One-Year Limited Warranty See website for detailed warranty information.

### **Technical Information**

All product dimensions are nominal.