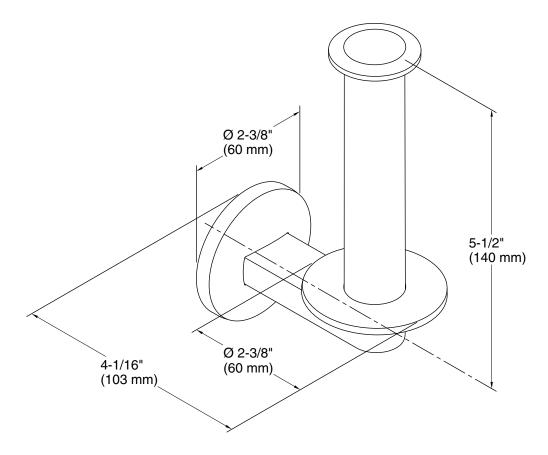

# **Technical Information**

All product dimensions are nominal.

Material: Zinc, Brass