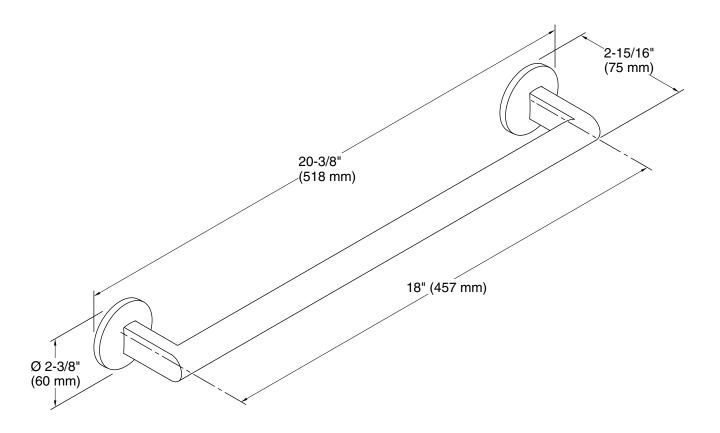

# **Technical Information**

All product dimensions are nominal.

Material: Zinc