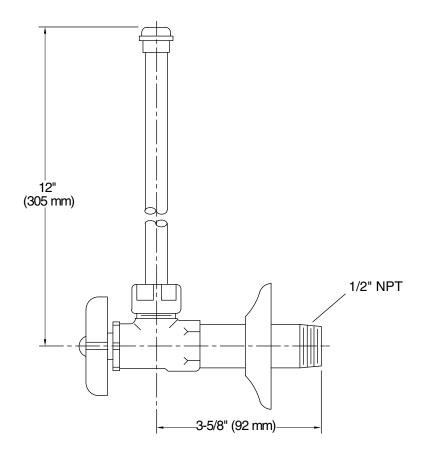

#### **Features**

- Compression valve.
- Pair of angle supplies with stop.
- Annealed vertical tube with union connection.
- 1/2" NPT connection with flange.
- Four-arm handle stop.

### **Technical Information**

All product dimensions are nominal.