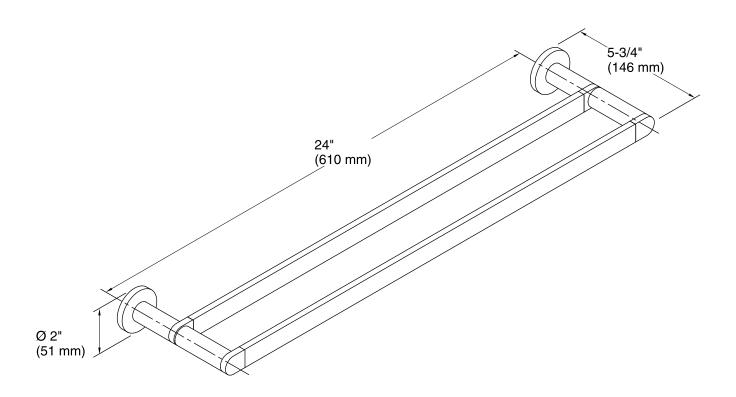

### Composed® 24" Double Towel Bar K-73144

## **Composed®**

24" Double Towel Bar K-73144

### **Technical Information**

All product dimensions are nominal.

Material: Zinc, Brass