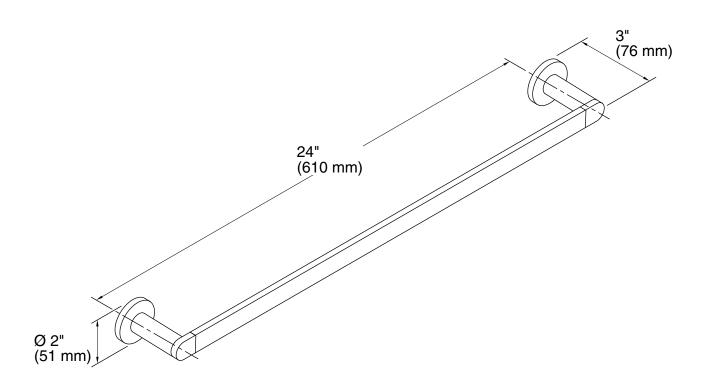

# **Technical Information**

All product dimensions are nominal. Installation Type: Wall-mount Material: Zinc, Brass

Install this product according to the installation guide.