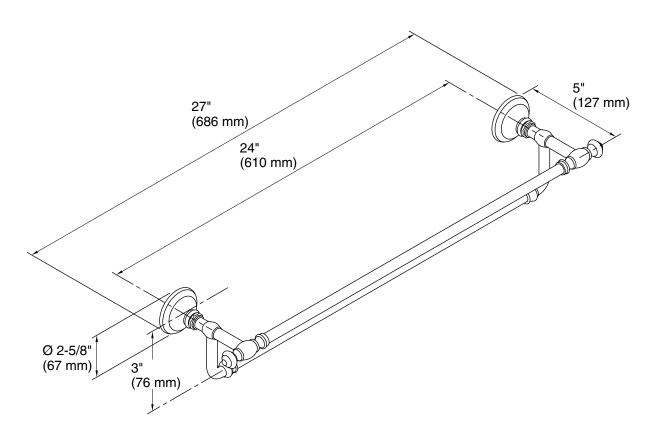

#### **Technical Information**

All product dimensions are nominal. Installation Type: Wall-mount Material: Metal