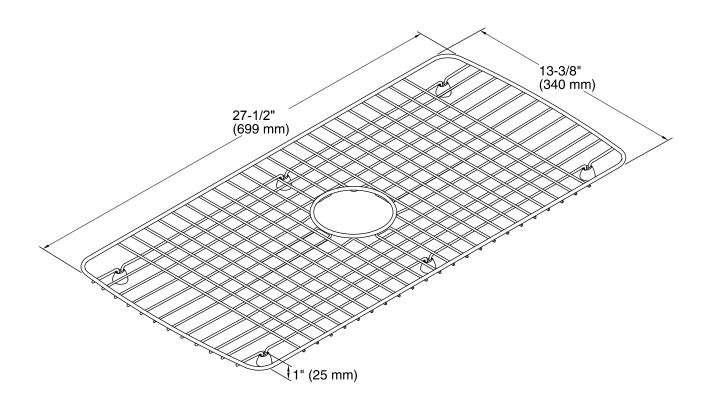

### **Technical Information**

All product dimensions are nominal.

Material: Stainless Steel