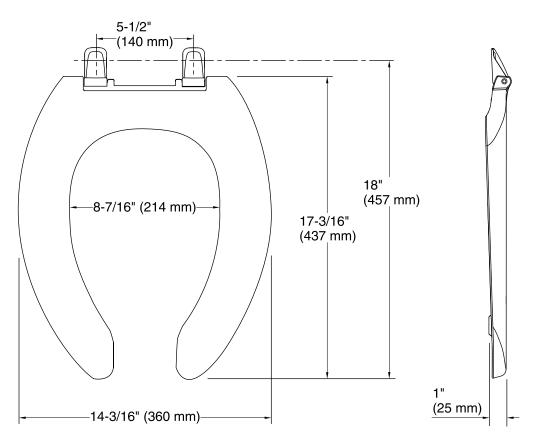

## **Technical Information**

All product dimensions are nominal.

Seat shape type: Elongated

Seat front type: Open-front

Seat-mounting holes: 5-1/2" (140 mm)