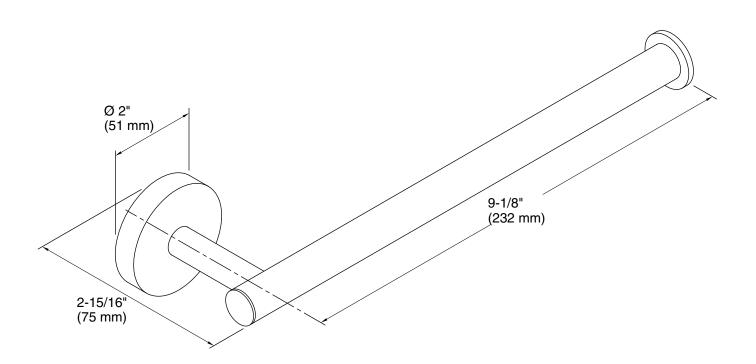

# **Technical Information**

All product dimensions are nominal. Installation Type: Wall-mount Material: Zinc