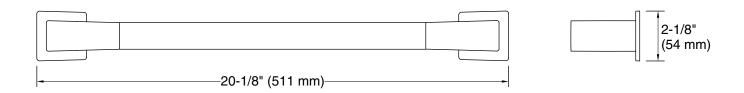

Honesty® 18" towel bar **K-26633** 

#### **Features**

- 18" (457 mm) bar.
- Coordinates with Honesty faucets and showering components to complete your bathroom.

## **Technical Information**

All product dimensions are nominal. Installation Type: Wall-mount

Material: Zinc, Stainless Steel