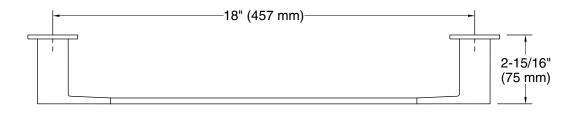

Honesty® 18" towel bar **K-26633** 

#### **Features**

- 18" (457 mm) bar.
- Coordinates with Honesty faucets and showering components to complete your bathroom.

## **Technical Information**

All product dimensions are nominal. Installation Type: Wall-mount

Material: Zinc, Stainless Steel