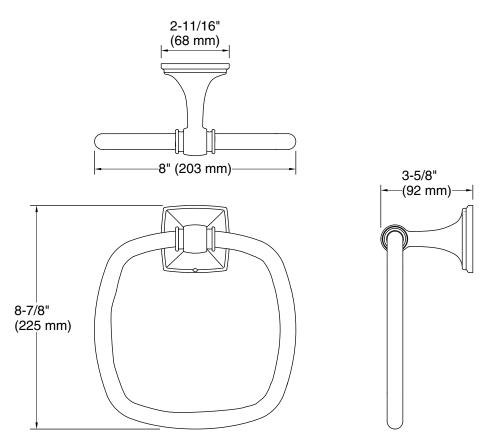

## **Technical Information**

All product dimensions are nominal. Installation Type: Wall-mount Material: Zinc, Stainless Steel