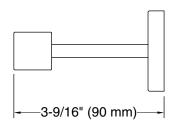

## **Technical Information**

All product dimensions are nominal. Installation Type: Wall-mount Material: Zinc, Brass