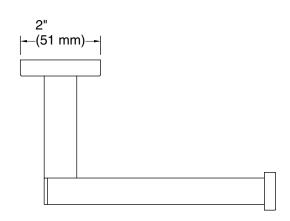

## **Technical Information**

All product dimensions are nominal. Installation Type: Wall-mount Material: Zinc, Brass