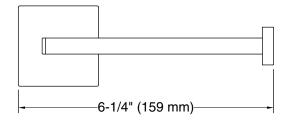

## **Technical Information**

All product dimensions are nominal. Installation Type: Wall-mount Material: Zinc, Brass