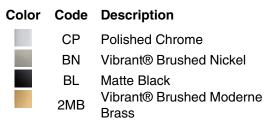

## **Features**

- Holds two rolls of toilet paper
- Coordinates with other products in the Parallel collection

## Material

- Premium metal construction for durability and reliability
- KOHLER finishes resist corrosion and tarnishing

# **Recommended Products/Accessories**

K-23729 Stainless steel cleaner

## **Included Components**

Additional Components: Installation hardware



#### Codes/Standards None Applicable

KOHLER<sup>®</sup> Faucet Lifetime Limited Warranty

See website for detailed warranty information.

# **Available Colors/Finishes**

Color tiles intended for reference only.













# **Technical Information**

All product dimensions are nominal. Material: Zinc, Stainless Steel

## Notes

Install this product according to the installation instructions.

CAUTION: Risk of personal injury. Do not install these products in any area where they are likely to be used inadvertently as a grab bar or support bar. These products are not designed or intended for use as a grab bar or support bar.