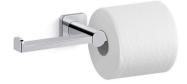

## **Features**

- Holds two rolls of toilet paper
- Coordinates with other products in the Parallel collection

## Material

- Premium metal construction for durability and reliability
- KOHLER finishes resist corrosion and tarnishing