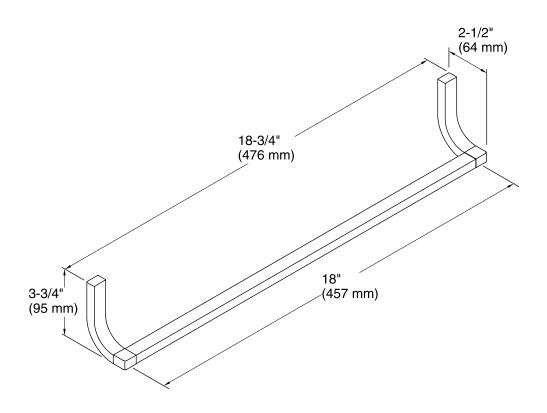

## **Technical Information**

All product dimensions are nominal.

Material: Metal