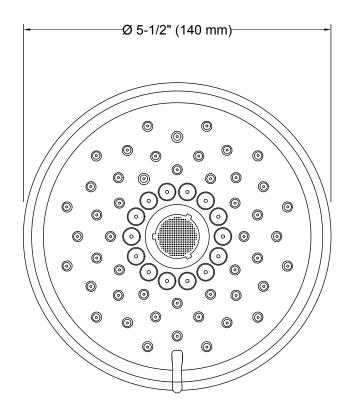

### **Features**

- Advanced spray engine provides three experiences: full coverage, pulsating massage, and silk spray.
- Full coverage spray produces an encompassing spray for everyday use and utilizes Katalyst<sup>®</sup> air induction to create large, full drops.
- Pulsating massage spray targets sore muscles to ease away aches and pains.
- Silk spray releases a dense, luxurious spray ideal for rinsing.
- Thumb tab allows for a smooth transition between sprays.
- MasterClean<sup>™</sup> spray nozzles prohibit mineral buildup for easy cleaning.
- 1.75 gpm (gallons per minute) flow rate.
- Shower arm and flange not included.
- Coordinates with Purist<sup>®</sup>, Stillness<sup>®</sup>, and Composed<sup>®</sup> faucets and accessories.

### **Technical Information**

All product dimensions are nominal.