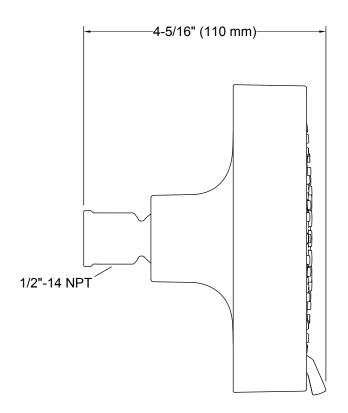

### Installation

- 1/2-inch 14 NPT connection.
- Wall-mount.

### **Technical Information**

All product dimensions are nominal.

### Showerhead/Body Spray:

Rated maximum flow: 1.75 gal/min (6.6 l/min)