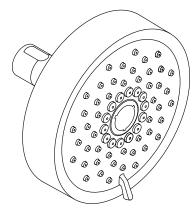

## 1.75 gpm multifunction showerhead **K-22170-G**

### **Features**

- Advanced spray engine provides three experiences: full coverage, pulsating massage, and silk spray.
- Full coverage spray produces an encompassing spray for everyday use and utilizes Katalyst<sup>®</sup> air induction to create large, full drops.
- Pulsating massage spray targets sore muscles to ease away aches and pains.
- Silk spray releases a dense, luxurious spray ideal for rinsing.
- Thumb tab allows for a smooth transition between sprays.
- MasterClean<sup>™</sup> spray nozzles prohibit mineral buildup for easy cleaning.
- 1.75 gpm (gallons per minute) flow rate.
- Shower arm and flange not included.
- Coordinates with Purist<sup>®</sup>, Stillness<sup>®</sup>, and Composed<sup>®</sup> faucets and accessories.