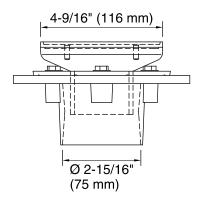

# 1-1/4" (32 mm) Min 2-1/2" (64 mm) Max 3-7/8" (98 mm) Ø 3-1/16" -- (78 mm)

## **Technical Information**

All product dimensions are nominal.

Drain included: Yes