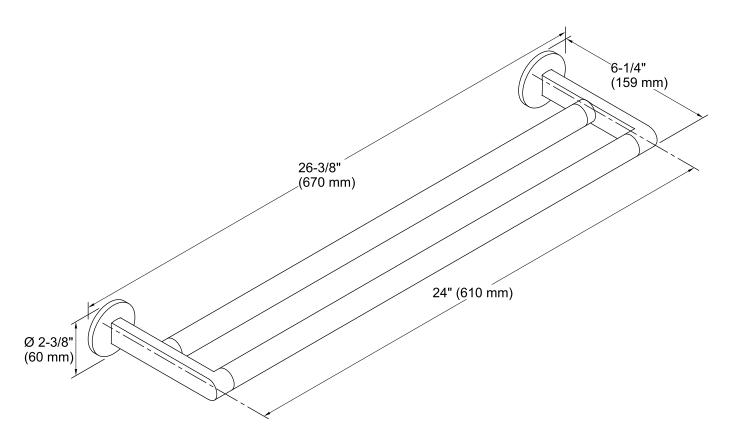

# Components™

24" Double Towel Bar K-78375

#### **Features**

Coordinates with other products in the Components Collection.

#### Material

- Premium metal construction.
- KOHLER finishes resist corrosion and tarnish.

#### Installation

Tools and installation template included.



# Codes/Standards

None Applicable

# KOHLER® Faucet Lifetime Limited Warranty

See website for detailed warranty information.

# **Available Color/Finishes**

Color tiles intended for reference only.

### **Color Code Description**

CP Polished Chrome

BL Matte Black





# Components™

24" Double Towel Bar K-78375



## **Technical Information**

All product dimensions are nominal.

#### **Notes**

Install this product according to the installation instructions.

CAUTION: Risk of personal injury. Do not install these products in any area where they are likely to be used inadvertently as a grab bar or support bar. These products are not designed or intended for use as a grab bar or support bar.