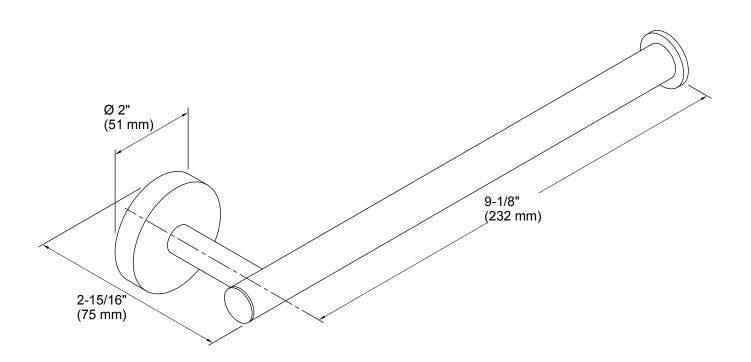

# Material

- Premium metal construction for durability.
- KOHLER finishes resist corrosion and tarnish.

## Installation

• Installation hardware included.



Codes/Standards None Applicable

**KOHLER® One-Year Limited Warranty** See website for detailed warranty information.

## **Available Colors/Finishes**

Color tiles intended for reference only.

#### Color Code Description



CP Polished Chrome

BN Vibrant® Brushed Nickel







### **Technical Information**

All product dimensions are nominal.

### Notes

Install this product according to the installation instructions.

CAUTION: Risk of personal injury. Do not install these products in any area where they are likely to be used inadvertently as a grab bar or support bar. These products are not designed or intended for use as a grab bar or support bar.