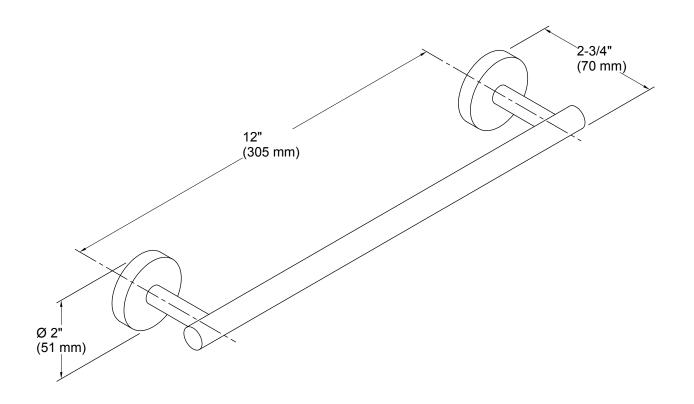

Elate®
12" Towel Bar
K-27288

### **Features**

- KOHLER finishes resist corrosion and tarnish.
- Installation hardware included.

### Material

Premium metal construction for durability.



## Codes/Standards

None Applicable

# KOHLER® Faucet Lifetime Limited Warranty

See website for detailed warranty information.

## **Available Colors/Finishes**

Color tiles intended for reference only.

| Color | Code | Description             |
|-------|------|-------------------------|
|       | CP   | Polished Chrome         |
|       | BN   | Vibrant® Brushed Nickel |







## **Technical Information**

All product dimensions are nominal.

### **Notes**

Install this product according to the installation instructions.

CAUTION: Risk of personal injury. Do not install these products in any area where they are likely to be used inadvertently as a grab bar or support bar. These products are not designed or intended for use as a grab bar or support bar.