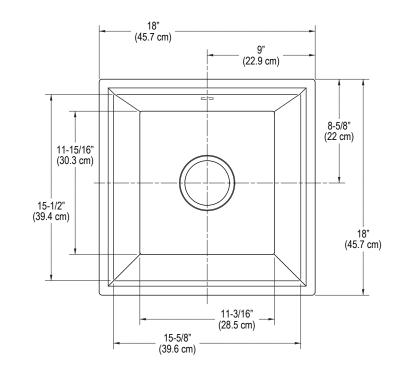

### L20308

Specified model meets or exceeds the following: • ASME A112.19.3/CSA B45.4\*

| PRODUCT INFORMATION                           |                                       |           |  |  |  |
|-----------------------------------------------|---------------------------------------|-----------|--|--|--|
| Fixture*:                                     |                                       |           |  |  |  |
| Basin Area                                    | 15-1/2" (39.4 cm) x 15-5/8" (39.6 cm) |           |  |  |  |
| Water Depth                                   | 6-11/16" (17 cm)                      |           |  |  |  |
| Drain hole                                    | 3-5/8" (9.2 cm) D.                    |           |  |  |  |
| *Approximate Measurements For Comparison Only |                                       |           |  |  |  |
| Included Components:                          |                                       |           |  |  |  |
| Cutout Template                               |                                       | 1153797-7 |  |  |  |
| Hardware Kit                                  |                                       | 91915     |  |  |  |