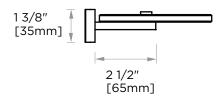

## VIENNA COLLECTION GLASS SHELF 480671

| PRODUCT NAME:                          | GLASS SHELF                                                          | ī                  | 2 1/8"<br>[55mm] | 0           |
|----------------------------------------|----------------------------------------------------------------------|--------------------|------------------|-------------|
| PRODUCT CODE:                          | 480671                                                               |                    |                  |             |
| MATERIAL:                              | All-brass construction                                               |                    |                  |             |
| KEY FEATURES:                          | Contemporary design.<br>Straight lines with a sle<br>silhouette.     | eek                |                  |             |
|                                        | Polished Chrome (99)<br>Polished Nickel (68)                         | 20 1/4"<br>[515mm] |                  |             |
| SPECIAL<br>FINISHES<br>AVAILABLE:      | 26 options available.<br>Please see our website<br>full list samples | for                |                  |             |
| WARRANTY:                              |                                                                      |                    |                  |             |
| Lifetime Limited (F<br>One Year (Comme |                                                                      | Ţ                  |                  | O<br>5 1/4" |