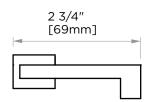

## NAPLES COLLECTION TISSUE HOLDER 422151L

**PRODUCT NAME:** TISSUE HOLDER

PRODUCT CODE: 422151L

MATERIAL: All-brass construction

**KEY FEATURES:** Contemporary design. Fine-lined yet bold in its thin and linear silhouette.