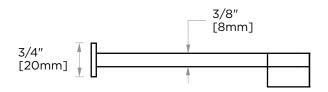

## NAPLES COLLECTION TISSUE HOLDER 422151L

**PRODUCT NAME:** TISSUE HOLDER

PRODUCT CODE: 422151L

MATERIAL: All-brass construction

**KEY FEATURES:** Contemporary design. Fine-lined yet bold in its thin and linear silhouette.