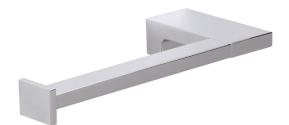

## NAPLES COLLECTION TISSUE HOLDER 422151L

**PRODUCT NAME:** TISSUE HOLDER

PRODUCT CODE: 422151L

MATERIAL: All-brass construction

**KEY FEATURES:** Contemporary design. Fine-lined yet bold in its thin and linear silhouette.