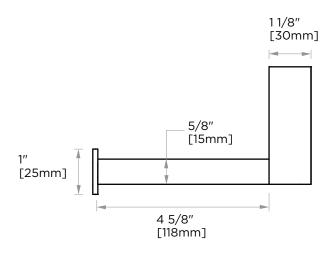

## NAPLES COLLECTION TISSUE HOLDER 422151L

**PRODUCT NAME:** TISSUE HOLDER

PRODUCT CODE: 422151L

MATERIAL: All-brass construction

**KEY FEATURES:** Contemporary design. Fine-lined yet bold in its thin and linear silhouette.