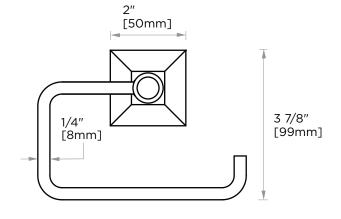

## **GLASGOW COLLECTION TISSUE HOLDER** 390152

PRODUCT NAME: TISSUE HOLDER

**PRODUCT CODE:** 390152

**MATERIAL:** All-brass construction

**KEY FEATURES:** Contemporary design.

With bell-shaped anchors

and tubular elements.