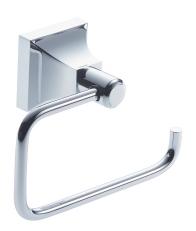

## **GLASGOW COLLECTION TISSUE HOLDER** 390152

PRODUCT NAME: TISSUE HOLDER

**PRODUCT CODE:** 390152

**MATERIAL:** All-brass construction

**KEY FEATURES:** Contemporary design.

With bell-shaped anchors

and tubular elements.