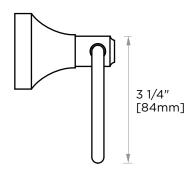

## **GLASGOW COLLECTION TISSUE HOLDER** 390152

PRODUCT NAME: TISSUE HOLDER

**PRODUCT CODE:** 390152

**MATERIAL:** All-brass construction

**KEY FEATURES:** Contemporary design.

With bell-shaped anchors

and tubular elements.