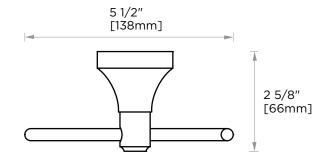

## **GLASGOW COLLECTION TISSUE HOLDER** 390152

PRODUCT NAME: TISSUE HOLDER

**PRODUCT CODE:** 390152

**MATERIAL:** All-brass construction

**KEY FEATURES:** Contemporary design.

With bell-shaped anchors

and tubular elements.