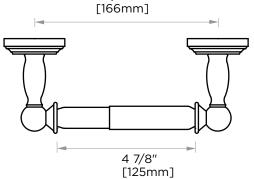

## **DOUBLE POST TISSUE HOLDER**

322158

**PRODUCT NAME:** DOUBELE POST

TISSUE HOLDER

**PRODUCT CODE:** 322158

**MATERIAL:** All-brass construction

**KEY FEATURES:** Traditional design.

Round and elegant style.