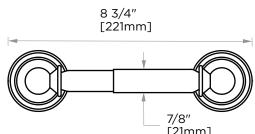

## **DOUBLE POST TISSUE HOLDER**

322158

**PRODUCT NAME:** DOUBELE POST

TISSUE HOLDER

**PRODUCT CODE:** 322158

**MATERIAL:** All-brass construction

**KEY FEATURES:** Traditional design.

Round and elegant style.