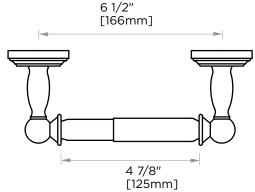

## **DOUBLE POST TISSUE HOLDER**

322158

**PRODUCT NAME:** DOUBELE POST

TISSUE HOLDER

**PRODUCT CODE:** 322158

**MATERIAL:** All-brass construction

**KEY FEATURES:** Traditional design.

Round and elegant style.