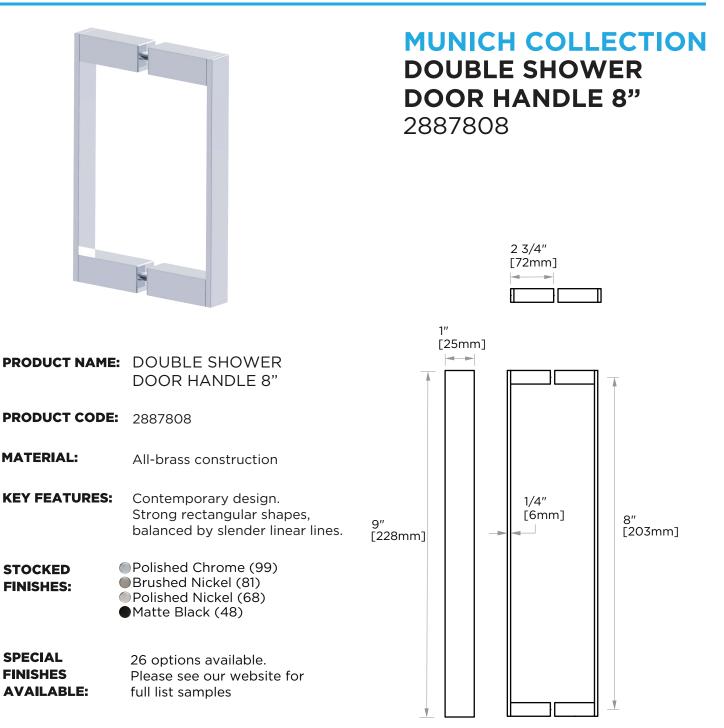

## WARRANTY:

Lifetime Limited (Residential Use) One Year (Commercial Use)



## PRODUCT SPECIFICATION SHEET



## HANDLES INFO

| Components Included |                   |    |  |
|---------------------|-------------------|----|--|
| 1                   | Handle            | X1 |  |
| 2                   | Set Screw M6      | X2 |  |
| 3                   | Fixing Bracket X2 |    |  |
| 4                   | Rubber Gasket     | X4 |  |





## **GLASS INFO**

|   | Glass Hole C-C Distance |                       |
|---|-------------------------|-----------------------|
| A | 8"/203mm                | 8"Shower Door Handle  |
|   | 12"/305mm               | 12"Shower Door Handle |
|   | 18"/457mm               | 18"Shower Door Handle |
|   | 24"/610mm               | 24"Shower Door Handle