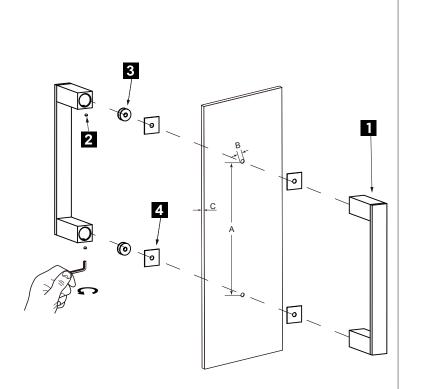

## HANDLES INFO

| Components Included |                   |    |  |
|---------------------|-------------------|----|--|
| 1                   | Handle            | X1 |  |
| 2                   | Set Screw M6      | X2 |  |
| 3                   | Fixing Bracket X2 |    |  |
| 4                   | Rubber Gasket     | X4 |  |