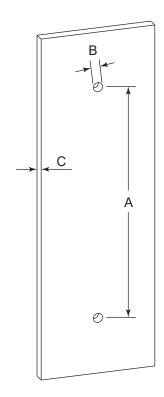

## **GLASS INFO**

|   | Glass Hole C-C Distance |                       |
|---|-------------------------|-----------------------|
| A | 8"/203mm                | 8"Shower Door Handle  |
|   | 12"/305mm               | 12"Shower Door Handle |
|   | 18"/457mm               | 18"Shower Door Handle |
|   | 24"/610mm               | 24"Shower Door Handle |
|   | 36"/914mm               | 36"Shower Door Handle |
| В | 1/2" (12mm)             | Glass Hole Diameter   |
| С | 6-12mm                  | Glass Thickness       |