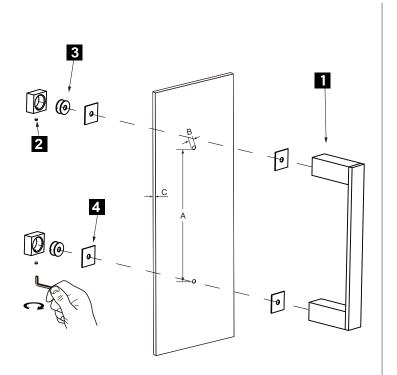

## HANDLES INFO

| Components Included |                   |    |  |
|---------------------|-------------------|----|--|
| 1                   | Handle            | X1 |  |
| 2                   | Set Screw M6      | X2 |  |
| 3                   | Fixing Bracket X2 |    |  |
| 4                   | Rubber Gasket     | X4 |  |