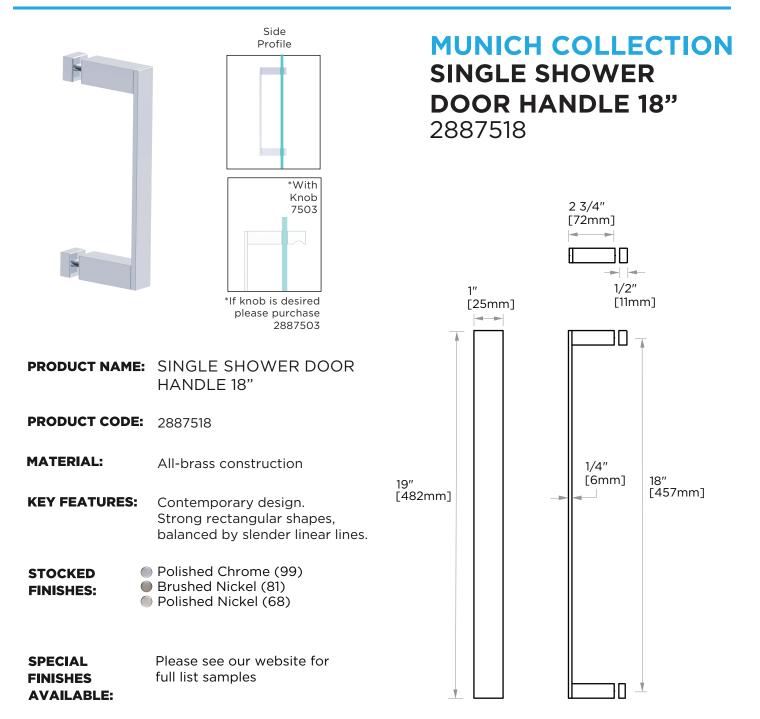

## PRODUCT SPECIFICATION SHEET

## HANDLES INFO

| Components Included |                   |    |  |
|---------------------|-------------------|----|--|
| 1                   | Handle            | X1 |  |
| 2                   | Set Screw M6      | X2 |  |
| 3                   | Fixing Bracket X2 |    |  |
| 4                   | Rubber Gasket     | X4 |  |

## **GLASS INFO**

|   | Glass Hole C-C Distance |                       |
|---|-------------------------|-----------------------|
|   | 8"/203mm                | 8"Shower Door Handle  |
| A | 12"/305mm               | 12"Shower Door Handle |
|   | 18"/457mm               | 18"Shower Door Handle |
|   | 24"/610mm               | 24"Shower Door Handle |
|   | 36"/914mm               | 36"Shower Door Handle |
| В | 1/2" (12mm)             | Glass Hole Diameter   |
| С | 6-12mm                  | Glass Thickness       |

\* Can be used with extension kit for thicker doors

NOTE: Dimensions and specifications are subject to change without notice.