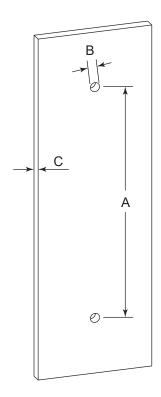

## **GLASS INFO**

|   | Glass Hole C-C Distance |                       |
|---|-------------------------|-----------------------|
|   | 8"/203mm                | 8"Shower Door Handle  |
| A | 12"/305mm               | 12"Shower Door Handle |
|   | 18"/457mm               | 18"Shower Door Handle |
|   | 24"/610mm               | 24"Shower Door Handle |
|   | 36"/914mm               | 36"Shower Door Handle |
| В | 1/2" (12mm)             | Glass Hole Diameter   |
| С | 6-12mm                  | Glass Thickness       |