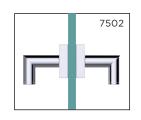

## MADRID COLLECTION DOUBLE SDH KNOB 2627502

7502

Mounting

Options

| PRODUCT NAME:        | DOUBLE SDH KNOB                                                                         |                   |
|----------------------|-----------------------------------------------------------------------------------------|-------------------|
| PRODUCT CODE:        | 2627502                                                                                 | 4 7/8"<br>[124mm] |
| MATERIAL:            | All-brass construction                                                                  | 15/8"<br>[42mm]   |
| KEY FEATURES:        | Contemporary design.<br>Simple and straight forward lines.<br>Strong linear silhouette. |                   |
| STOCKED<br>FINISHES: | Polished Chrome (99)<br>Brushed Nickel (81)<br>Polished Nickel (68)<br>Matte Black (48) | 2″<br>[50mm]      |
| SPECIAL<br>FINISHES  | 26 options available.<br>Please see our website for                                     |                   |