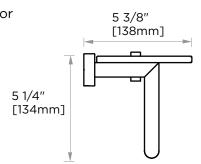

## MADRID COLLECTION GLASS SHELF

262678

22 1/2" [570mm]

PRODUCT NAME: GLASS SHELF

**PRODUCT CODE:** 262678

MATERIAL: All-brass construction

**KEY FEATURES:** Contemporary design.

Simple and straight forward lines.