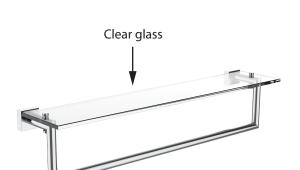

## MADRID COLLECTION GLASS SHELF

262678

22 1/2" [570mm]

PRODUCT NAME: GLASS SHELF

**PRODUCT CODE:** 262678

MATERIAL: All-brass construction

**KEY FEATURES:** Contemporary design.

Simple and straight forward lines.