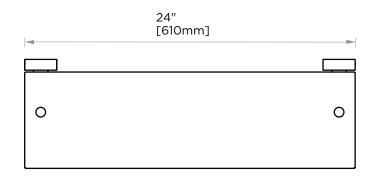

## MADRID COLLECTION GLASS SHELF

262678

22 1/2" [570mm]

PRODUCT NAME: GLASS SHELF

**PRODUCT CODE:** 262678

MATERIAL: All-brass construction

**KEY FEATURES:** Contemporary design.

Simple and straight forward lines.