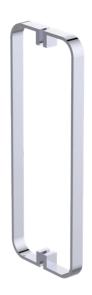

## COLOGNE COLLECTION DOUBLE SDH 24"

2557824

[25mm]

PRODUCT NAME: DOUBLE SHOWER

**DOOR HANDLE 24"** 

**PRODUCT CODE:** 2557824

**MATERIAL:** All-brass construction

**KEY FEATURES:** Contemporary design with strong

bold silhouette softened by the rounded corners and curved lines.

**STOCKED** • Polished Chrome (99)

**FINISHES:** ■ Brushed Nickel (81)

Matte Black (48)

ed Chrome (99)
d Nickel (81)
[637mm]

SPECIAL

Please see our website for