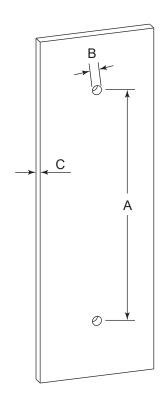

## **GLASS INFO**

|   | Glass Hole C-C Distance |                       |  |
|---|-------------------------|-----------------------|--|
| A | 8"/203mm                | 8"Shower Door Handle  |  |
|   | 12"/305mm               | 12"Shower Door Handle |  |
|   | 18"/457mm               | 18"Shower Door Handle |  |
|   | 24"/610mm               | 24"Shower Door Handle |  |
|   | 36"/914mm               | 36"Shower Door Handle |  |
| В | 1/2" (12mm)             | Glass Hole Diameter   |  |
| С | 6-12mm                  | Glass Thickness       |  |

\* Can be used with extension kit for thicker doors

NOTE: Dimensions and specifications are subject to change without notice.