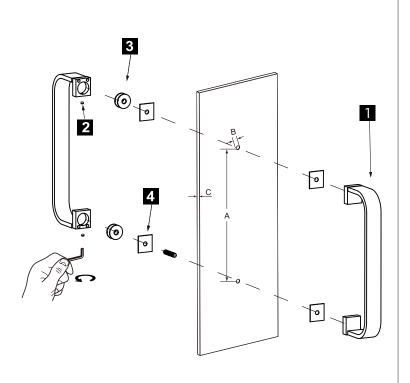

## HANDLES INFO

| Components Included |                    |    |  |
|---------------------|--------------------|----|--|
| 1                   | Handle             | X1 |  |
| 2                   | Set Screw M6       | X2 |  |
| 3                   | Fixing Bracket X2  |    |  |
| 4                   | 4 Rubber Gasket X4 |    |  |

| Mounting Kits Included |    |           |  |
|------------------------|----|-----------|--|
|                        | X1 | Allen Key |  |