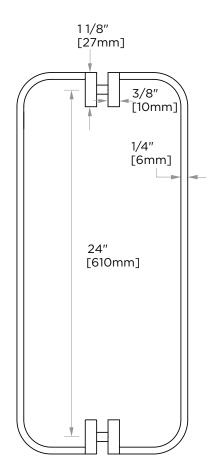

## **GLASS INFO**

|   | Glass Hole C-C Distance |                       |  |
|---|-------------------------|-----------------------|--|
| A | 8"/203mm                | 8"Shower Door Handle  |  |
|   | 12"/305mm               | 12"Shower Door Handle |  |
|   | 18"/457mm               | 18"Shower Door Handle |  |
|   | 24"/610mm               | 24"Shower Door Handle |  |
|   | 36"/914mm               | 36"Shower Door Handle |  |
| В | 1/2" (12mm)             | Glass Hole Diameter   |  |
| С | 6-12mm                  | Glass Thickness       |  |