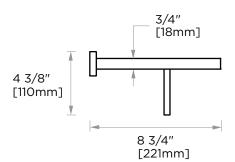

## **LONDON COLLECTION DOUBLE TOWEL SHELF** 248442

25 5/8" [652mm]

8 3/4" [222mm]

PRODUCT NAME: DOUBLE TOWEL SHELF

**PRODUCT CODE:** 248442

**MATERIAL:** All-brass construction

**KEY FEATURES:** Contemporary design.