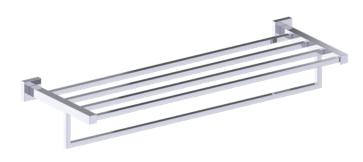

## **LONDON COLLECTION DOUBLE TOWEL SHELF** 248442

25 5/8" [652mm]

8 3/4" [222mm]

PRODUCT NAME: DOUBLE TOWEL SHELF

**PRODUCT CODE:** 248442

**MATERIAL:** All-brass construction

**KEY FEATURES:** Contemporary design.

> Sleek rectangular shapes offset by strong squared anchors.

**STOCKED** 

Polished Chrome (99)

**FINISHES:** 

Brushed Nickel (81)

Polished Nickel (68)

Matte Black (48)

**SPECIAL FINISHES**  26 options available.