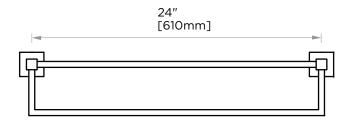

## **LONDON COLLECTION DOUBLE TOWEL SHELF** 248442

25 5/8" [652mm]

8 3/4" [222mm]

PRODUCT NAME: DOUBLE TOWEL SHELF

**PRODUCT CODE:** 248442

**MATERIAL:** All-brass construction

**KEY FEATURES:** Contemporary design.