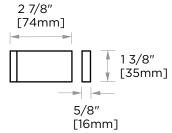

### HANDLES INFO

| Components Included |                     |    |  |
|---------------------|---------------------|----|--|
| 1                   | Handle              | X1 |  |
| 2                   | Set Screw M6        | X2 |  |
| 3                   | 3 Fixing Bracket X2 |    |  |
| 4                   | 4 Rubber Gasket X4  |    |  |

## **GLASS INFO**

|   | Glass Hole C-C Distance |                       |  |
|---|-------------------------|-----------------------|--|
|   | 8"/203mm                | 8"Shower Door Handle  |  |
| Α | 12"/305mm               | 12"Shower Door Handle |  |
|   | 18"/457mm               | 18"Shower Door Handle |  |
|   | 24"/610mm               | 24"Shower Door Handle |  |
|   | 36"/914mm               | 36"Shower Door Handle |  |
| В | 1/2" (12mm)             | Glass Hole Diameter   |  |
| С | 6-12mm                  | Glass Thickness       |  |