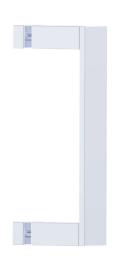

# **BERLIN COLLECTION** SINGLE SHOWER DOOR **HANDLE**

2327536

PRODUCT NAME: SINGLE SHOWER

DOOR HANDLE

**PRODUCT CODE:** 2327536

**MATERIAL:** All-brass construction

**KEY FEATURES:** Contemporary design

with solid bold rectangular

geometry.

**STOCKED** Polished Chrome (99)

Brushed Nickel (81) **FINISHES:** 

**SPECIAL** Please see our website for

**FINISHES** full list samples

**AVAILABLE:** 