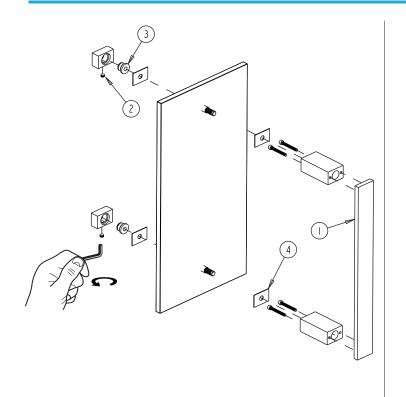

### HANDLES INFO

| Components Included |                     |    |  |
|---------------------|---------------------|----|--|
| 1                   | Handle              | X1 |  |
| 2                   | Set Screw M6        | X2 |  |
| 3                   | 3 Fixing Bracket X2 |    |  |
| 4                   | 4 Rubber Gasket X4  |    |  |

| Mounting Kits Included |    |           |  |
|------------------------|----|-----------|--|
|                        | X1 | Allen Key |  |