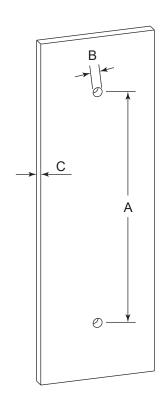

## **GLASS INFO**

|   | Glass Hole C-C Distance |                       |  |
|---|-------------------------|-----------------------|--|
|   | 8"/203mm                | 8"Shower Door Handle  |  |
| Α | 12"/305mm               | 12"Shower Door Handle |  |
|   | 18"/457mm               | 18"Shower Door Handle |  |
|   | 24"/610mm               | 24"Shower Door Handle |  |
|   | 36"/914mm               | 36"Shower Door Handle |  |
| В | 1/2" (12mm)             | Glass Hole Diameter   |  |
| С | 6-12mm                  | Glass Thickness       |  |

\* Can be used with extension kit for thicker doors

NOTE: Dimensions and specifications are subject to change without notice.