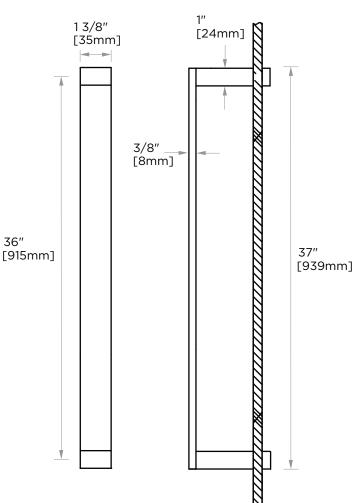

### HANDLES INFO

| Components Included |                     |    |  |
|---------------------|---------------------|----|--|
| 1                   | Handle              | X1 |  |
| 2                   | Set Screw M6        | X2 |  |
| 3                   | 3 Fixing Bracket X2 |    |  |
| 4                   | 4 Rubber Gasket X4  |    |  |

## **GLASS INFO**

|   | Glass Hole C-C Distance |                       |  |
|---|-------------------------|-----------------------|--|
|   | 8"/203mm                | 8"Shower Door Handle  |  |
| Α | 12"/305mm               | 12"Shower Door Handle |  |
|   | 18"/457mm               | 18"Shower Door Handle |  |
|   | 24"/610mm               | 24"Shower Door Handle |  |
|   | 36"/914mm               | 36"Shower Door Handle |  |
| В | 1/2" (12mm)             | Glass Hole Diameter   |  |
| С | 6-12mm                  | Glass Thickness       |  |