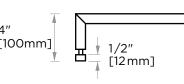

[20mm]

NOTE: Dimensions and specifications are subject to change without notice.

8 3/4" [223mm]