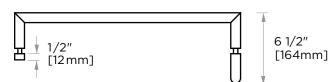

[20mm]

NOTE: Dimensions and specifications are subject to change without notice.

8 3/4" [223mm]