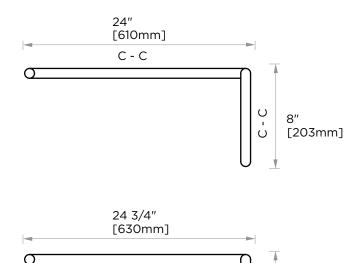

## **STRAIGHT & OFFSET SHOWER DOOR HANDLE**

SEVILLE COLLECTION

18870824

| Size* | Product # | Decription           |
|-------|-----------|----------------------|
| 8x24  | 18870824  | 8x24 combination SDH |