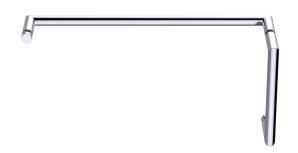

## **STRAIGHT & OFFSET SHOWER DOOR HANDLE**

SEVILLE COLLECTION

18870824

| Size* | Product # | Decription           |
|-------|-----------|----------------------|
| 8x24  | 18870824  | 8x24 combination SDH |

<sup>\*</sup>Additional sizing upon request

**PRODUCT NAME: STRAIGHT & OFFSET** 

SHOWER DOOR HANDLE

**PRODUCT CODE:** 18870824

**MATERIAL:** All-brass construction

**KEY FEATURES:** Sleek round profile,

> minimalist footprint, with no rosette.