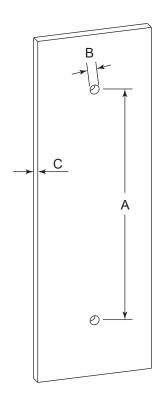

## **GLASS INFO**

| А | Glass Hole C-C Distance |                       |  |
|---|-------------------------|-----------------------|--|
|   | 6"/152mm                | 6"Shower Door Handle  |  |
|   | 8"/203mm                | 8"Shower Door Handle  |  |
|   | 12"/305mm               | 12"Shower Door Handle |  |
|   | 18"/457mm               | 18"Shower Door Handle |  |
|   | 24"/610mm               | 24"Shower Door Handle |  |
| В | 1/2" (12mm)             | Glass Hole Diameter   |  |
| С | 6-12mm                  | Glass Thickness       |  |