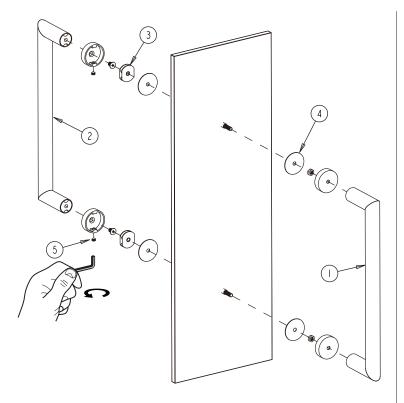

## HANDLES INFO

| Components Included |                   |    |  |
|---------------------|-------------------|----|--|
| 1                   | Handle A          | X1 |  |
| 2                   | Handle B X1       |    |  |
| 3                   | Fixing Bracket X2 |    |  |
| 4                   | Rubber Gasket X4  |    |  |
| 5                   | Set Screw M6      | X2 |  |