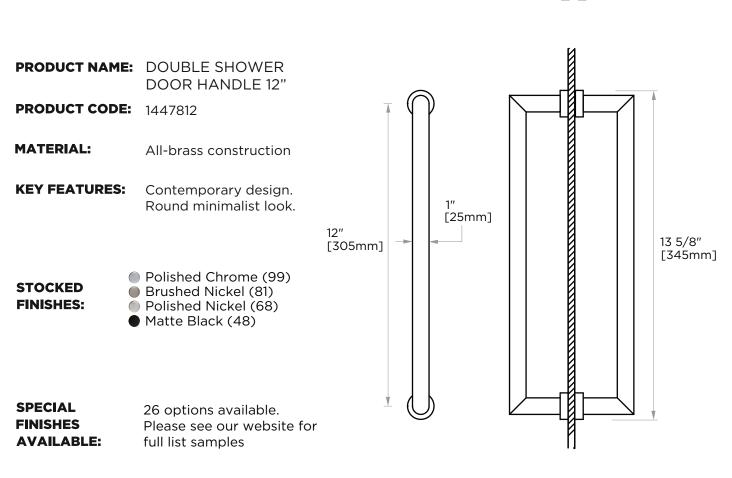

# OSLO COLLECTION DOUBLE SHOWER DOOR HANDLE 12" 1447812

3 3/8" [88mm]

#### WARRANTY:

Lifetime Limited (Residential Use) One Year (Commercial Use)

NOTE: Dimensions and specifications are subject to change without notice.